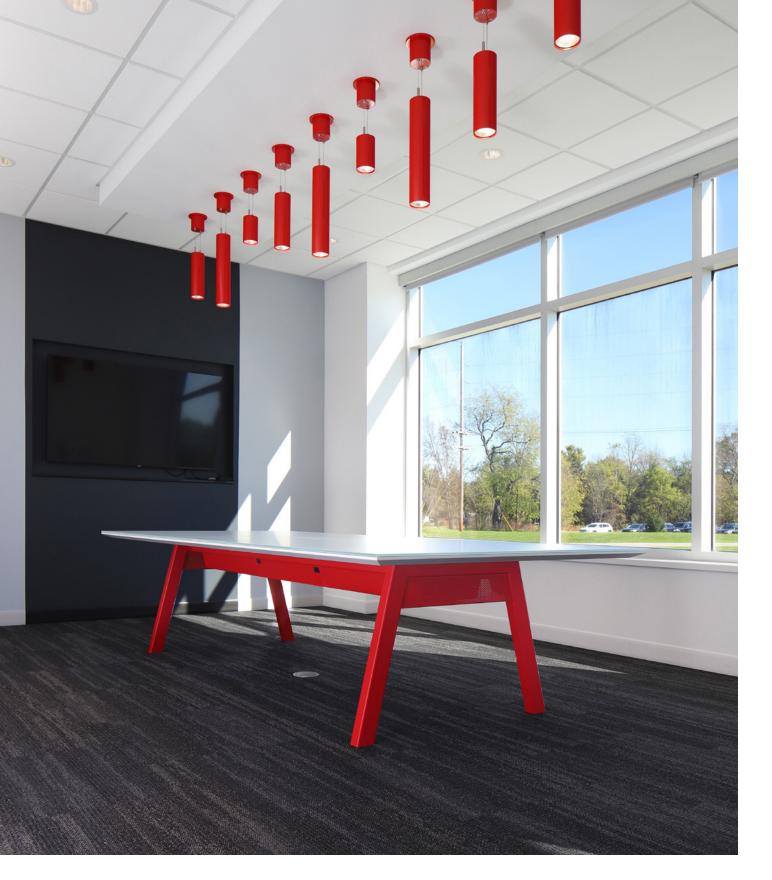

## Alkalign Conference

Alkalign is a tech-friendly table collection designed with robust cord management and power access. Alkalign pairs well with a variety of surface materials create approachable and beautiful spaces.

## Standard Leg

Robust wire management and power access create a beautiful table with exceptional functionality

Coordinating Infill: Laminate, Perforated Steel, Back Painted Glass, Veneer

enwork.com 1.800.815.7251