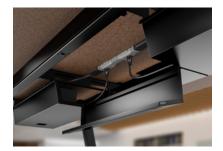

## **Product Details**

- 29" and 42" heights
- Bases available for 36", 42", 48", 54", 60", 66" or 72" deep tops
- Supports tops 72"-240"W
- Easily accommodates power accessories
- Heavy duty steel frame
- Optional 4-trac power system kit

- Pairs well with 10"-radius tops
- Available with Ellora Deep Well power units, MacBook Magsafe power adapter compatible
- Available with standard or splayed legs
- Cords run vertically through base and horizontally through integrated raceway