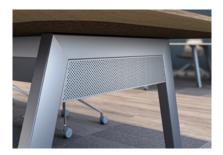

## Standard Leg

Robust wire management and power access create a beautiful table with exceptional functionality

Coordinating Infill: Laminate, Perforated Steel, Back Painted Glass, Veneer

enwork.com 1.800.815.7251