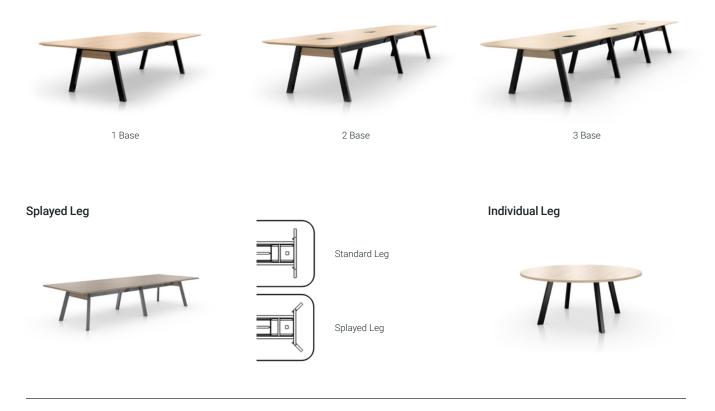

## **Product Details**

- 29" and 42" heights
- Bases available for 36", 42", 48", 54", 60", 66" or 72" deep tops
- Supports tops 72"-240"W
- Easily accommodates power accessories
- Heavy duty steel frame
- Optional 4-trac power system kit

- Pairs well with 10"-radius tops
- Available with Ellora Deep Well power units, MacBook Magsafe power adapter compatible
- Available with standard or splayed legs
- Cords run vertically through base and horizontally through integrated raceway